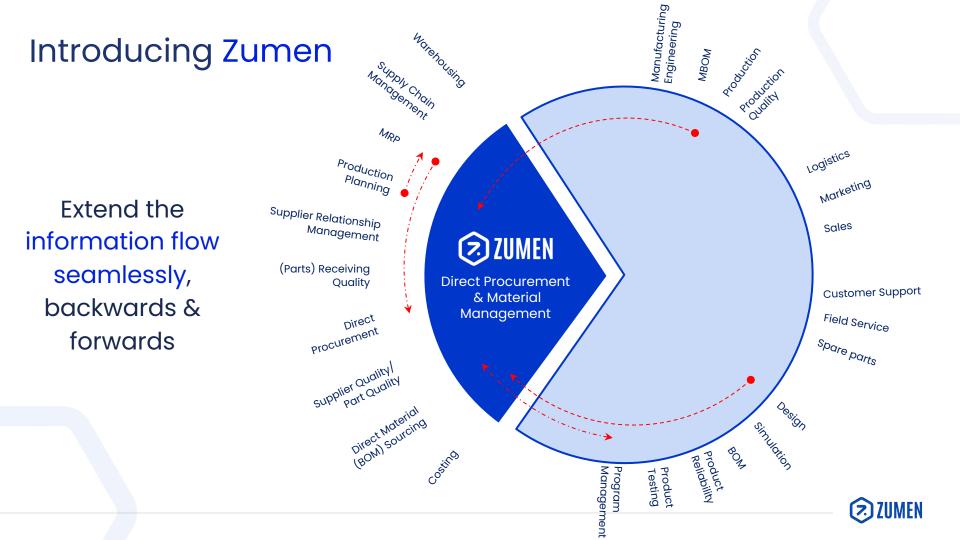

### Similarly, integrate with the ERP system as well

In the case of Zumen, for instance, this leads to extending the **Digital Thread** to Sourcing & Procurement (Source – Contract – Procure – Pay)

View **summary of all approvals** and stay on top of your business processes